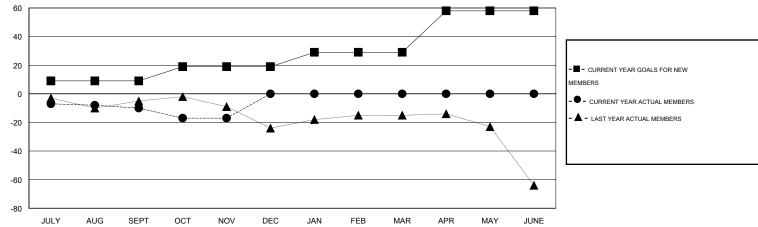

## **LOCATION PENNSYLVANIA**

| GMT: Cindy Gr                                      | TT: Cindy Gregg LOCATION PENNSYLVANIA |                   |                  |                  |                                                    |                     |                                     |                    |                     |  |  |
|----------------------------------------------------|---------------------------------------|-------------------|------------------|------------------|----------------------------------------------------|---------------------|-------------------------------------|--------------------|---------------------|--|--|
|                                                    |                                       | Clubs             |                  |                  | Members                                            |                     |                                     |                    |                     |  |  |
|                                                    | RESU                                  | LTS FOR 2015-2016 |                  |                  | RESULTS FOR 2015-2016                              |                     |                                     |                    |                     |  |  |
| QUARTER                                            | NEW CLUB<br>GOAL                      | NEW CLUBS         | DROPPED<br>CLUBS | NET<br>GAIN/LOSS | QUARTER                                            | NEW MEMBER<br>GOAL  | CHARTER AND<br>NEW MEMBERS<br>ADDED | DROPPED<br>MEMBERS | NET<br>GAIN/LOSS    |  |  |
| JULY/AUG/SEPT OCT/NOV/DEC JAN/FEB/MAR APR/MAY/JUNE | 0<br>0<br>0<br>1                      | 0<br>0<br>0       | 0<br>0<br>0      | 0<br>0<br>0      | JULY/AUG/SEPT OCT/NOV/DEC JAN/FEB/MAR APR/MAY/JUNE | 9<br>10<br>10<br>29 | 17<br>6<br>0                        | 27<br>13<br>0<br>0 | -10<br>-7<br>0<br>0 |  |  |